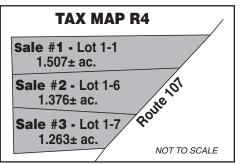

# (3) VACANT LOTS ALONG ROUTE 107 TOTALING 4.146± ACRES ZONED LIGHT INDUSTRIAL/COMMERCIAL

# - SALES TO BE HELD ON SITE -

**ID** #18-194 • We've been retained by the Town of Pittsfield to sell at **ABSOLUTE AUCTION** (*no minimums! no reserves!*) these (3) vacant lots situated in the Light Industrial/Commercial zoning district along Route 107 (Laconia Road) close to Route 28. These contiguous, wooded lots have a total of 4.146± acres with 507.3± feet of combined road frontage.

**SALE #1 TAX MAP R4, LOT 1-1** 1.507± acres with 150± FF Assessed value: \$16,300 2017 taxes: \$545 **SALE #2 TAX MAP R4, LOT 1-6** 1.376± acres with 212.36± FF Assessed value: \$17,000 2017 taxes: \$569 **SALE #3 TAX MAP R4, LOT 1-7** 1.263± acres with 144.94± FF Assessed value: \$16,700 2017 taxes: \$559