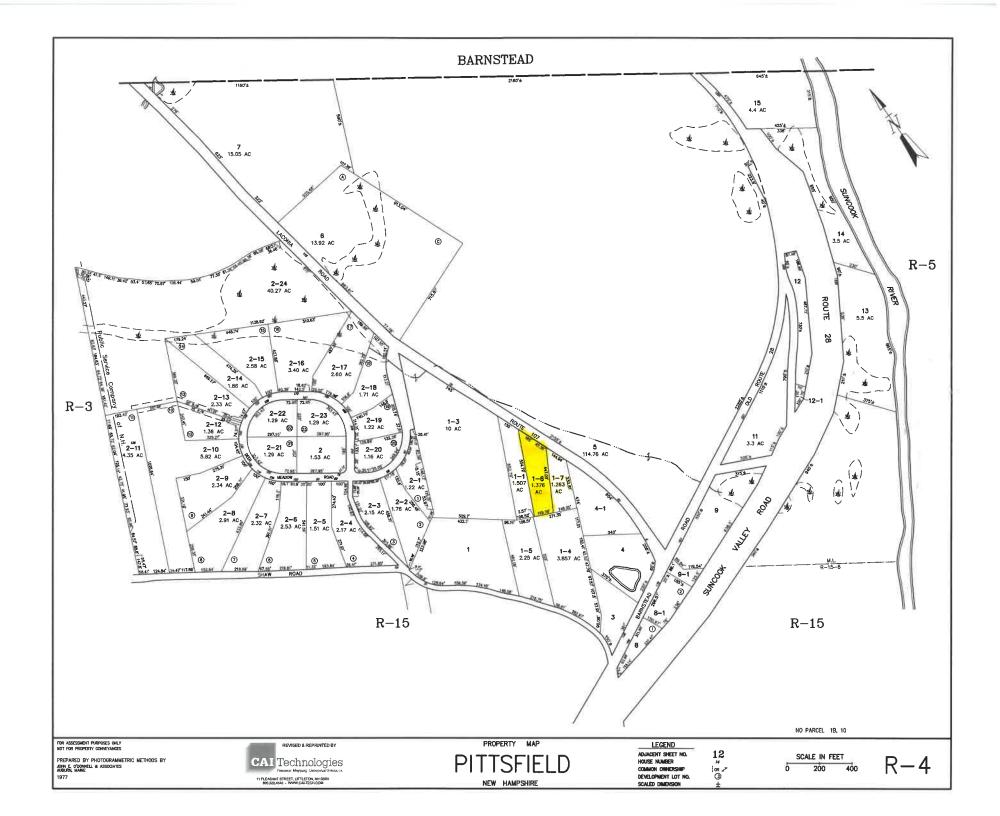

# (3) VACANT LOTS ALONG ROUTE 107 TOTALING 4.146± ACRES ZONED LIGHT INDUSTRIAL/COMMERCIAL

# - SALES TO BE HELD ON SITE -

**ID** #18-194 • We've been retained by the Town of Pittsfield to sell at **ABSOLUTE AUCTION** (*no minimums! no reserves!*) these (3) vacant lots situated in the Light Industrial/Commercial zoning district along Route 107 (Laconia Road) close to Route 28. These contiguous, wooded lots have a total of 4.146± acres with 507.3± feet of combined road frontage.

**SALE #1 TAX MAP R4, LOT 1-1** 1.507± acres with 150± FF Assessed value: \$16,300 2017 taxes: \$545 **SALE #2 TAX MAP R4, LOT 1-6** 1.376± acres with 212.36± FF Assessed value: \$17,000 2017 taxes: \$569 **SALE #3 TAX MAP R4, LOT 1-7** 1.263± acres with 144.94± FF Assessed value: \$16,700 2017 taxes: \$559