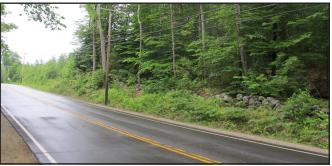

# - SALES TO BE HELD ON SITE -

**ID** #18-194 • We've been retained by the Town of Pittsfield to sell at **ABSOLUTE AUCTION** (*no minimums! no reserves!*) these (3) vacant lots situated in the Light Industrial/Commercial zoning district along Route 107 (Laconia Road) close to Route 28. These contiguous, wooded lots have a total of 4.146± acres with 507.3± feet of combined road frontage.

### THE LOTS WILL BE OFFERED INDIVIDUALLY AND AS AN ENTIRETY

**PREVIEW**: The lots are marked, a drive-by is recommended. **DIRECTIONS**: From the traffic light at the intersection of Routes 28 & 107 in Pittsfield, follow Route 107 North (Barnstead Rd.) for .2 mile, then turn left to stay on Route 107 (Laconia Rd.) for .2 mile; lots are on the left. **TERMS**: \$2,000 deposit for each lot or \$5,000 deposit for the entirety by cash, certified check, bank check, or other form of payment acceptable to the Town of Pittsfield at time of sale, balance due within 45 days. Conveyance by deed without covenants. Other terms may be announced at time of sale.