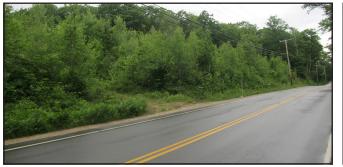

# - SALES TO BE HELD ON SITE -

**ID** #18-194 • We've been retained by the Town of Pittsfield to sell at **ABSOLUTE AUCTION** (*no minimums! no reserves!*) these (3) vacant lots situated in the Light Industrial/Commercial zoning district along Route 107 (Laconia Road) close to Route 28. These contiguous, wooded lots have a total of 4.146± acres with 507.3± feet of combined road frontage.

### THE LOTS WILL BE OFFERED INDIVIDUALLY AND AS AN ENTIRETY

**PREVIEW**: The lots are marked, a drive-by is recommended. **DIRECTIONS**: From the traffic light at the intersection of Routes 28 & 107 in Pittsfield, follow Route 107 North (Barnstead Rd.) for .2 mile, then turn left to stay on Route 107 (Laconia Rd.) for .2 mile; lots are on the left. **TERMS**: \$2,000 deposit for each lot or \$5,000 deposit for the entirety by cash, certified check, bank check, or other form of payment acceptable to the Town of Pittsfield at time of sale, balance due within 45 days. Conveyance by deed without covenants. Other terms may be announced at time of sale.